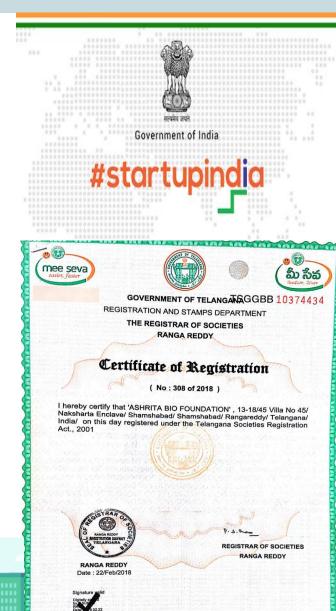

# ABOUT US

Ashrita Bio Foundation (ABF) was set up in 2010 as an independent registered society by the State Government and engaged in creating awareness amongst academia & industry in the domain of Environment with special emphasis on Waste Management aspects. Ashrita Institute for Waste Management & Research Private Limited (AIWMR), a need of an hour novel institute innovated as a byproduct of Ashrita Bio Foundation will serve as a professional enterprise to support the Government, Academia & Industry in creating an impetus in the field of Waste Management. It is engaged in applied front line services to students, staff, developing managers, growing professionals, NGOs, Corporates, Officials & other Institutions serving as ESP's (Environmental Service Providers). It is a first of its kind of premier Consultancy, Training & Research Centre in Waste Management in the state of Telangana, India.